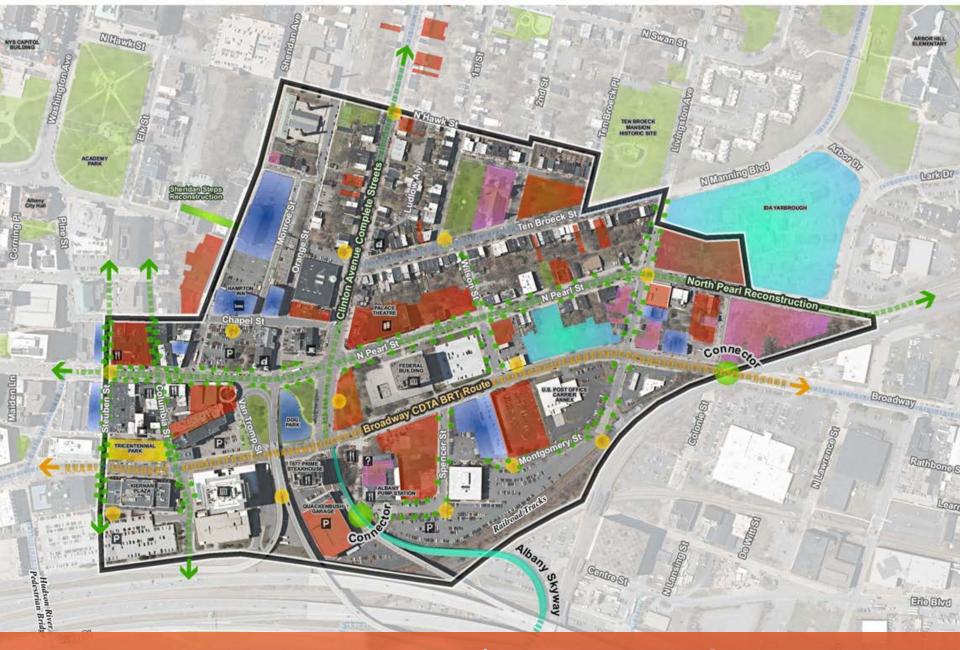

#### Well Defined Boundary

#### SUFFICIENT CATCHMENT AREA

### PAST INVESTMENTS, FUTURE POTENTIAL

Ma