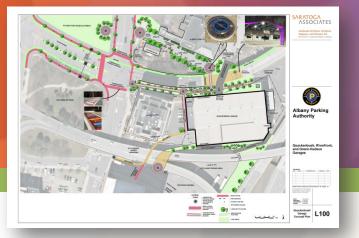

## PROJECT DASHBOARD: QUACKENBUSH GARAGE

### Infrastructure

Site Control
 Design & Engineering

**Committed Partner** 

Jobs Created: 10 Construction 0 Permanent

Start Date: Spring 2019

End Date: Spring 2020

*Use of Funds:* Engineering & construction

### **Project Description:**

Construct an additional entrance and provide enhanced pedestrian access

*Project Sponsor*: Albany Parking Authority

Total Investment: \$400,000

DRI Request: \$250,000

New construction of planned 187 apts, 136 room hotel, 16k SF retail and 180 subsurface parking