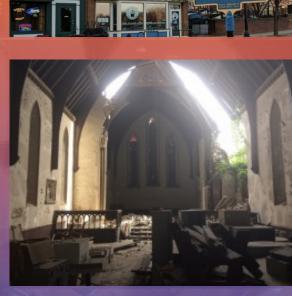

## PROJECT DASHBOARD: THE CHURCH

### Arts & Entertainment

✓ Site Control

- Committed Resources
- ✓ Committed Partner

Jobs Created: 50 Construction 2 Permanent

Start Date: Summer 2019

End Date: Spring 2021

*Use of Funds:* Demolition, stabilization & site work

Stabilize and preserve the remaining elements of a registered historic property into an open-air artists' venue and park

Project Sponsor: theREP

*Total Investment*: \$1,300,000

DRI Request: \$300,000

### Arts & Entertainment

Site Control

- Committed Resources
- Committed Partner

Jobs Created: 50 Construction 2 Permanent

Start Date: Summer 2019

End Date: Spring 2021

*Use of Funds:* Demolition, stabilization & site work