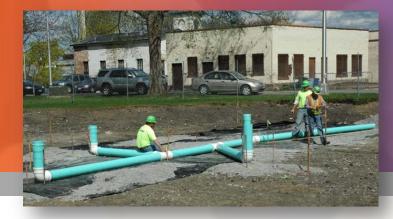

## **Project Description:**

Construct new water mains along Broadway corridor from Clinton Avenue to Livingston

Project Sponsor: City of Albany

Total Investment: \$1,000,000

DRI Request: \$150,000

## PROJECT DASHBOARD: WATER MAIN REPLACEMENTS

Infrastructure

✓ Local Review

Site Control
 Design & Engineering
 Committed Resources

Jobs Created: In house

Start Date: Winter 2019

End Date: Spring 2020

Use of Funds: Construction