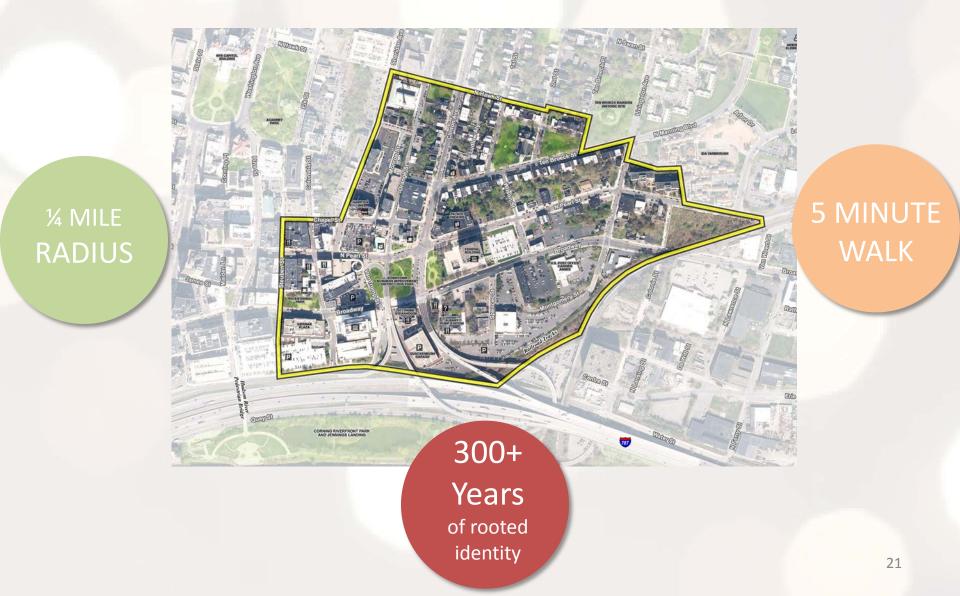

|                                | Talent                    |                     |                       |                 |                                                        |              |            |                       | 1                       | ift-o                                | ff                        |                               |                      |                                    |                          |                |                                 |                | Met                       | ro                          |                               |                                  |                       |                                           |           |



### DESIRED ATTRIBUTES OF THE DRI

#### Well Defined Boundary



#### SUFFICIENT CATCHMENT AREA



### PAST INVESTMENTS, FUTURE POTENTIAL

Ma

#### 488

ULLER!

ACADEM

new, market-rate residential units in & around the district million of foundational Clinton Sq. investment

#### 572k SF

of obsolete commercial space reused 14 Clinton Sq. CFAs to Date

North Pearl Reconstruction

una a

Conne

Colombog

#### \$19 million Clinton Sq. CFA

Diemone

Eroadway

DETRO

awards

### PAST INVESTMENTS, FUTURE POTENTIAL





#### 73%

Residential market coming from outside of area \$280 million of proposed development

Shovel-ready DRI proposals in district

28

Round 8 CFAs to be submitted

#### 623

Proposed residential units in Clinton Square

#### RECENT OR IMPENDING JOB GROWTH

#### 260

Permanent jobs to be created

### 1,200+

Construction jobs to be cre