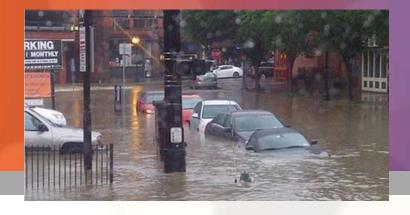

## PROJECT DASHBOARD: STORM SEWER SEPARATION

Infrastructure

✓ Local Review

## **Project Description:**

Mitigate flooding at Sheridan and Chapel Streets and improve the water quality of the Hudson River

Project Sponsor: City of Albany

Total Investment: \$3,000,000

*DRI Request*: \$600,000

Site Control
 Design & Engineering
 Committed Resources

Jobs Created: In house

Start Date: Winter 2019

End Date: Spring 2020

*Use of Funds:* Construction & green infrastructure