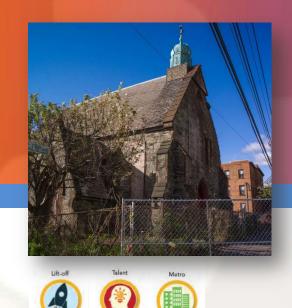

## PROJECT DASHBOARD: THE CHURCH

### Arts & Entertainment

✓ Site Control

- Committed Resources
- ✓ Committed Partner

Jobs Created: 50 Construction 2 Permanent

Start Date: Summer 2019

End Date: Spring 2021

*Use of Funds:* Demolition, stabilization & site work

Stabilize and preserve the remaining elements of a registered historic property into an open-air artists' venue and park

Project Sponsor: theREP

*Total Investment*: \$1,300,000

DRI Request: \$300,000

### Arts & Entertainment

Site Control

- Committed Resources
- Committed Partner

Jobs Created: 50 Construction 2 Permanent

Start Date: Summer 2019

End Date: Spring 2021

*Use of Funds:* Demolition, stabilization & site work