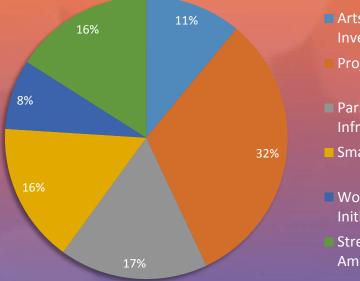

#### Survey Results: Downtown Revitalization Initiative Investment Priorities

 Arts & Entertainment Investments
 Project Development

 Parking, Transportation & Infrastructure Investments
 Small Business Assistance

- Workforce Development Initiatives
- Streetscape & Greenspace Amenities