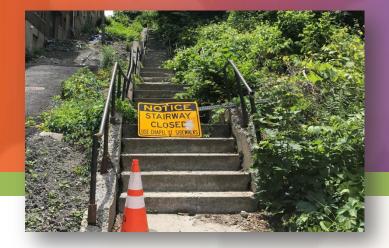

## PROJECT DASHBOARD; SHERIDAN STEPS

### Streetscape & Greenspace

### ✓ Site Control

BL

- Design & Engineering
- Committed Partner

## Project Description:

Reconstruction of steps & lighting connecting Sheridan Hollow and Capitol Hill

Project Sponsor: City of Albany

Total Investment: \$800,000

DRI Request: \$400,000

Jobs Created: 10 Construction 0 Permanent