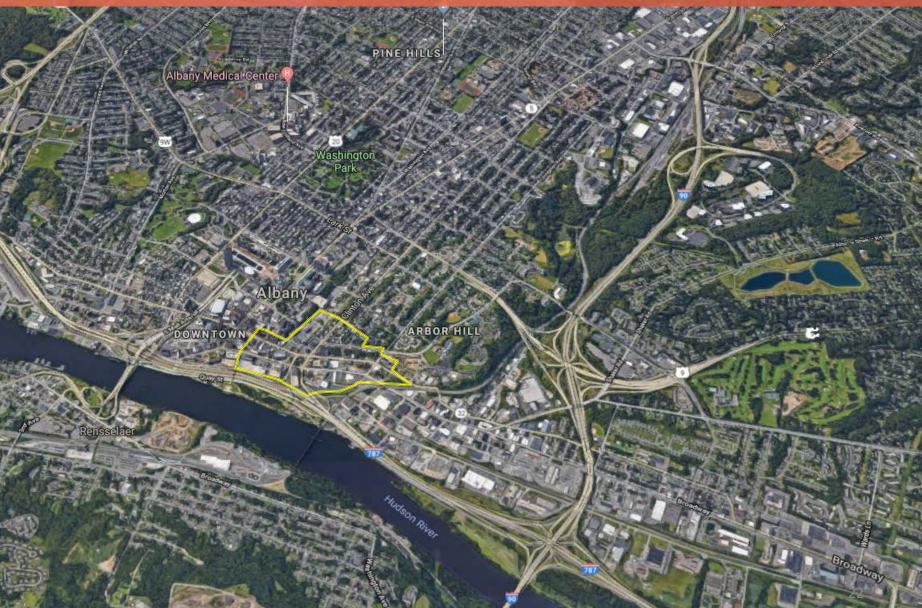

| Talent                    |                     |                       |                 |                                                        |              |            |                       | 1                       | ift-o                                | ff                        |                               |                      |                                    |                          |                |                                 |                | Met                       | ro                          |                               |                                  |                       |                                           |           |



### DESIRED ATTRIBUTES OF THE DRI

#### Well Defined Boundary



#### SUFFICIENT CATCHMENT AREA



### PAST INVESTMENTS, FUTURE POTENTIAL

Ma

#### 488

ULLER!

ACADEM

new, market-rate residential units in & around the district million of foundational Clinton Sq. investment

#### 572k SF

of obsolete commercial space reused 14 Clinton Sq. CFAs to Date

North Pearl Reconstruction

una a

Conne

Colombog

#### \$19 million Clinton Sq. CFA

Diemone

Eroadway

DETRO

awards

### PAST INVESTMENTS, FUTURE POTENTIAL





#### 73%

Residential market coming from outside of area \$280 million of proposed development

Shovel-ready DRI proposals in district

28

Round 8 CFAs to be submitted

#### 623

Proposed residential units in Clinton Square

#### RECENT OR IMPENDING JOB GROWTH

#### 260

Permanent jobs to be created

### 1,200+

Construction jobs to be created **3,000** Existing jobs in Cl