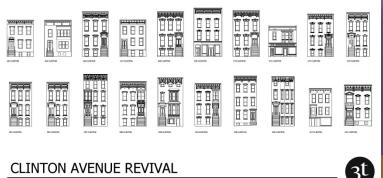

### CLINTON AVENUE REVIVAL

HOME LEASING

## **PROJECT DASHBOARD:** CLINTON AVE. MIXED INCOME

**Project Development** 

## **Project Description:**

Renovate 70 rowhouses into 212 residential units, leasing office, and retail space

**Project Sponsor:** Home Leasing

*Total Investment*: \$50,000,000

DRI Request: \$500,000

Site Control PRIVAT Design & Engineering

- ✓ Local Review
- ✓ PILOT Approved

**Committed Resources** 

Jobs Created: 150 Construction **10** Permanent

Start Date: Summer 2018

End Date: Summer 2020

Use of Funds: Renovation costs