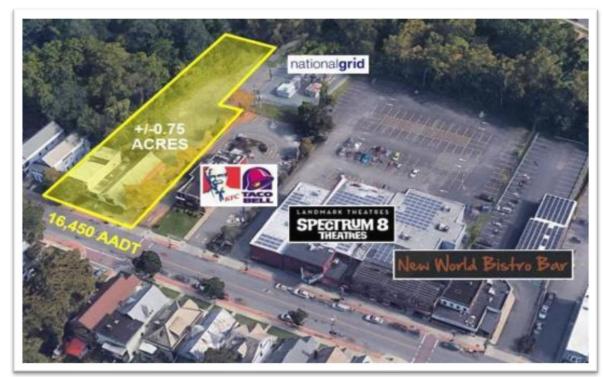

## ★ Sites Include

- **o** The Quackenbush House
- Liberty Park
- 526 Central Ave
- Kenmore/Steuben Building
- Sheridan Hollow Village
- Corning Preserve
- Clinton Avenue Revitalization
- Park South
  - Many More...