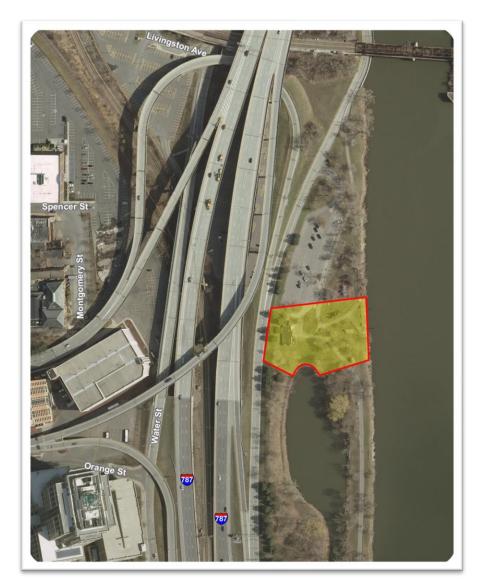

## ★ Sites Include

- **o** The Quackenbush House
- Liberty Park
- 526 Central Ave
- Kenmore/Steuben Building
- Sheridan Hollow Village
- Corning Preserve
- Clinton Avenue Revitalization
- Park South
  - Many More...