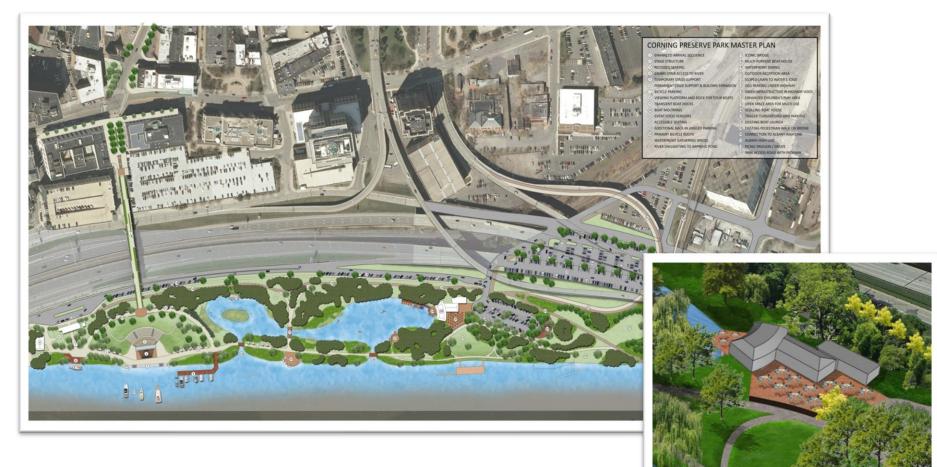

## ★ Sites Include

- **o** The Quackenbush House
- Liberty Park
- 526 Central Ave
- Kenmore/Steuben Building
- Sheridan Hollow Village
- Corning Preserve
- Clinton Avenue Revitalization
- Park South
  - Many More...