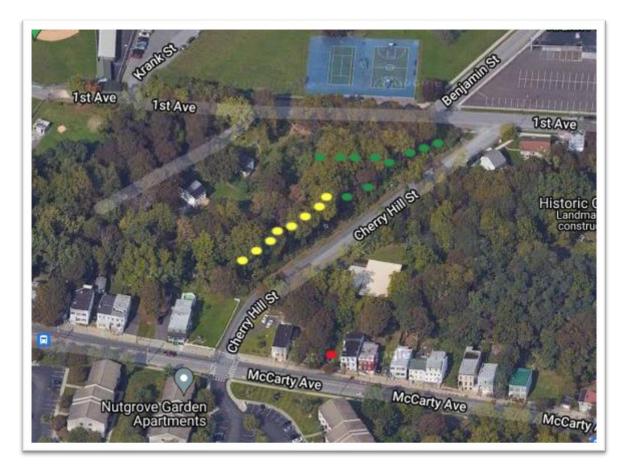

## ★ Sites Include

- **o** The Quackenbush House
- Liberty Park
- 526 Central Ave
- Kenmore/Steuben Building
- Sheridan Hollow Village
- Corning Preserve
- Clinton Avenue Revitalization
- Park South
  - Many More...