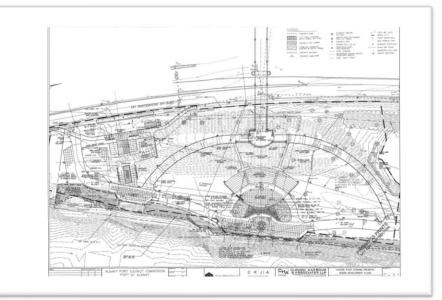

5290,159.50           | 7<br>\$306,628.88<br>\$30,589.99<br>\$417,140.58<br>\$4,025.09<br>\$4,114.36<br>\$7,654.45<br>\$552,587.00<br>\$231,511.82<br>\$68,983.95<br>\$292,019.65 | 8<br>5511,695.17<br>530,895.89<br>517,311.98<br>58,105.34<br>56,175.50<br>57,710.80<br>554,165.00<br>523,748.95<br>549,673.79<br>\$293,907.92            | 9<br>\$516,812.13<br>\$31,204.85<br>\$17,455.10<br>\$48,186.40<br>\$46,237.25<br>\$7,767.91<br>\$55,789.00<br>\$23,986.44<br>\$70,370.53<br>\$225,764.64 | 10<br>5521,980.25<br>-531,516.90<br>-517,659.95<br>-58,268.26<br>-56,299.63<br>-57,865.78<br>-57,865.78<br>-557,463.00<br>-524,226.31<br>-571,074.23<br>-5297,606.18 | 11<br>5527,200.0<br>-531,832.0<br>-543,850.9<br>-56,350.9<br>-56,350.4<br>-57,944.4<br>-540,227.0<br>-524,468.5<br>-571,784.9<br>5298,392.8 |





### Planning, Permitting, Zoning

- City Boards
- Codes
- Archeology
- Brownfields





## **Development Incentives**

- Tax credits (Brownfield, Historic & New Market)
- Loan programs
- Grants (state, local, federal, utilities i.e. National Grid)
- Capitalize Albany Corporation resources
- Industrial Development Agency (tax incentives)







#### Waterfront Commercial

- 1.46 acre site with frontage on Hudson River
- Located in the Corning Preserve, convenient to Downtown
- Highway and River access points
- **Zoned LC** (Land Conservation)
- Utilities available (water, sewer, etc.)





## ★ Site Attributes

- Corning Preserve attracts 150,000 visitors annually
- Recreation areas (bike, boating, park and music entertainment)
- Waterfront site with adjacent public parking
- Adjacent t