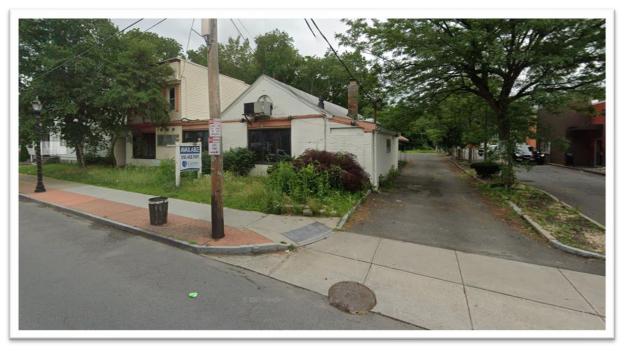

## ★ Sites Include

- **o** The Quackenbush House
- Liberty Park
- 526 Central Ave
- Kenmore/Steuben Building
- Sheridan Hollow Village
- Corning Preserve
- Clinton Avenue Revitalization
- Park South
  - Many More...