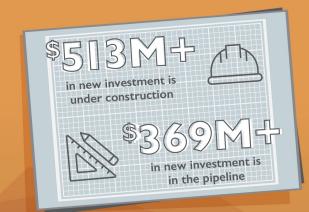

**MORE THAN** 

\$175M

Invested in Downtown residential (887 Units) completed and more than \$225 Million underway and in the pipeline (1000+ Residential Units)

www.CapitalizeAlbany.com

### TRANSFORMING

ALBANY'S REAL ESTATE LANDSCAPE

www.CapitalizeAlbany.com

INVEST HERE \* GROW HERE \* THRIVE HERE

A THRIVING DOWNTOWN WITH NEARLY

\$350M

Since Impact Downtown Plan implementation began in 2015 – momentum is building with \$225M of investment underway or in the pipeline.