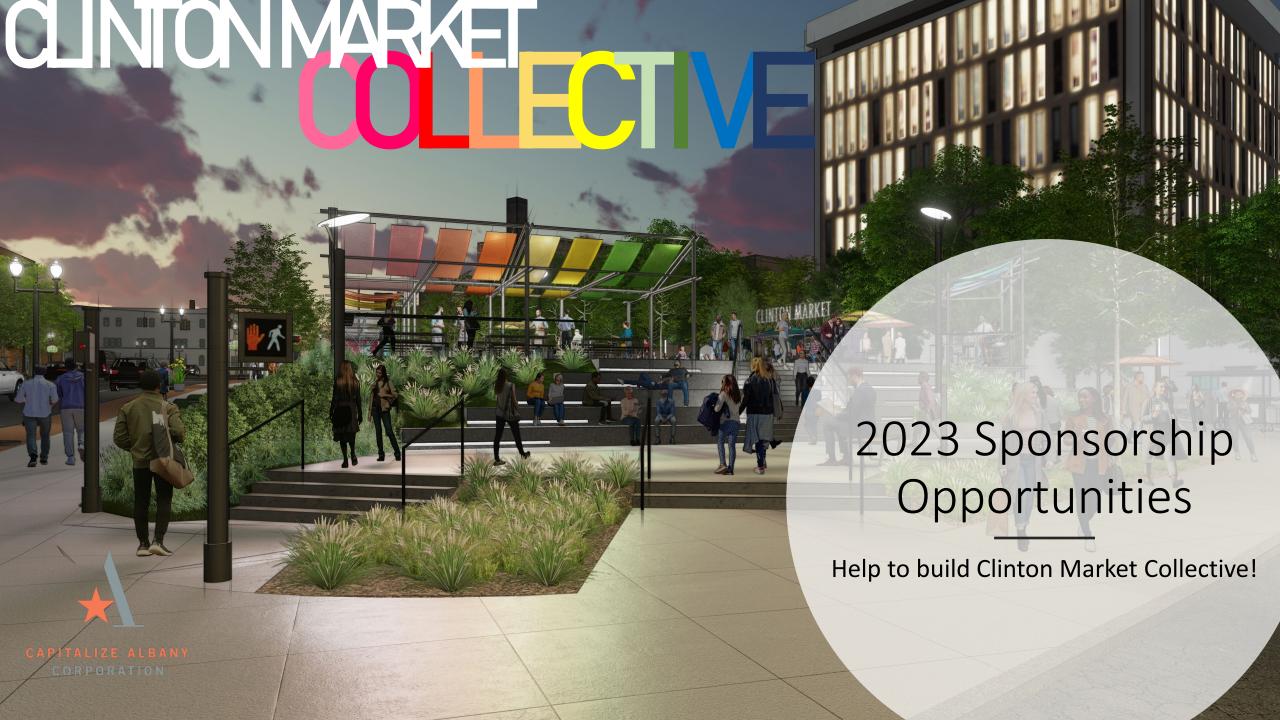

#### Make Your Mark, Help Build and Activate Clinton Market

Construction has started which will transform 11 Clinton Avenue in Downtown Albany into a more vibrant, welcoming and redesigned park to support the Clinton Market Collective — a new market concept and proving ground for startup businesses, diverse pop-up retail, installments by local artists, and signature events.

With more than \$3.5 million in local, state and federal assistance — the site is getting completely reconstructed to support this concept. However, to fulfill the community vision and maximize the potential for this space, this project needs private sector support.

#### Signature Amenities Need Sponsors to Transform and Activate Clinton Market

Positive Association with a High-Visibility Community Asset: More personal than just a social media post! This prime location sees thousands of visitors entering the Capital City each day and will be a destination for the community.