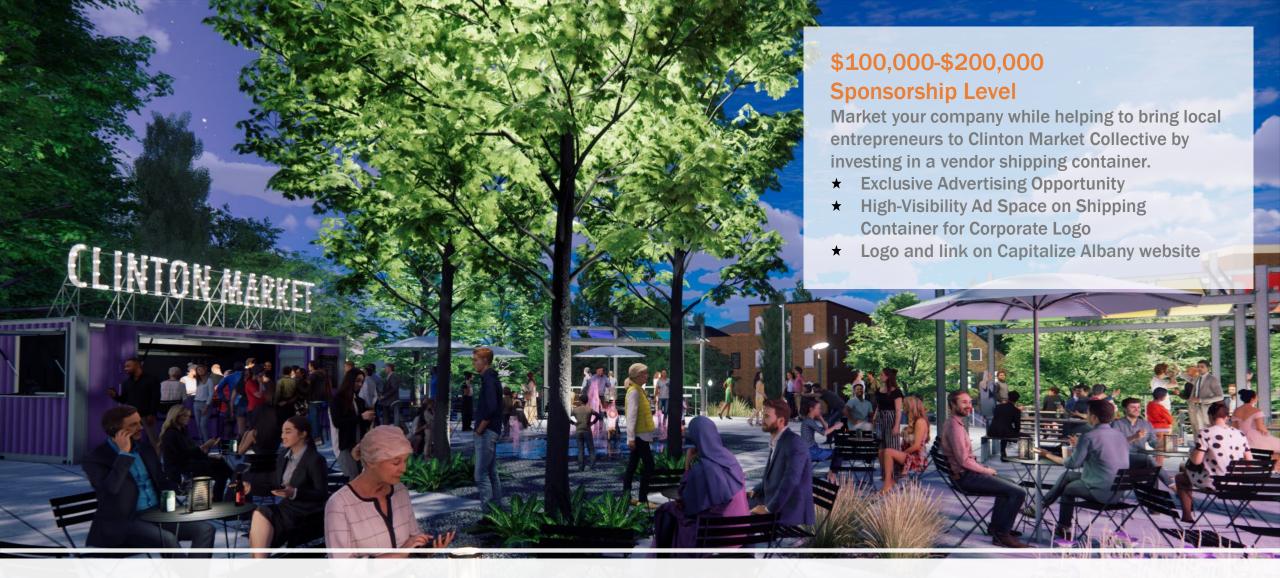

#### Make Your Mark, Help Build and Activate Clinton Market

Construction has started which will transform 11 Clinton Avenue in Downtown Albany into a more vibrant, welcoming and redesigned park to support the Clinton Market Collective — a new market concept and proving ground for startup businesses, diverse pop-up retail, installments by local artists, and signature events.

- \* Business in a Box Sponsor
- \* Save a Seat Sponsor
- \* Set the Stage Sponsor
- \* Activate with Art Sponsor
- ⋆ Upcoming Opportunities to include a *Naming Rights* Sponsorship

Business In A Box Sponsor