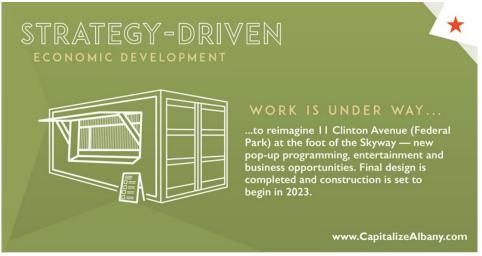

#### Make Your Mark, Help Build and Activate Clinton Market

Construction has started which will transform 11 Clinton Avenue in Downtown Albany into a more vibrant, welcoming and redesigned park to support the Clinton Market Collective — a new market concept and proving ground for startup businesses, diverse pop-up retail, installments by local artists, and signature events.

With more than \$3.5 million in local, state and federal assistance — the site is getting completely reconstructed to support this concept. However, to fulfill the community vision and maximize the potential for this space, this project needs private sector support.