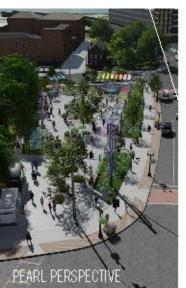

#### Make Your Mark, Help Build and Activate Clinton Market

Construction has started which will transform 11 Clinton Avenue in Downtown Albany into a more vibrant, welcoming and redesigned park to support the Clinton Market Collective — a new market concept and proving ground for startup businesses, diverse pop-up retail, installments by local artists, and signature events.

With more than \$3.5 million in local, state and federal assistance — the site is getting completely reconstructed to support this concept. However, to fulfill the community vision and maximize the potential for this space, this project needs private sector support.