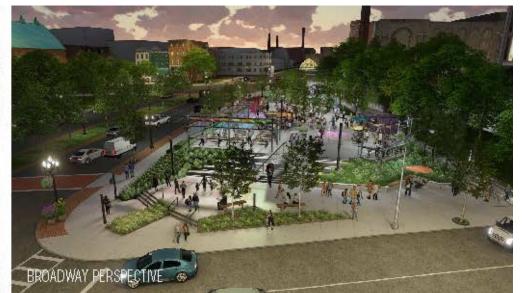

#### Make Your Mark, Help Build and Activate Clinton Market

Construction has started which will transform 11 Clinton Avenue in Downtown Albany into a more vibrant, welcoming and redesigned park to support the Clinton Market Collective — a new market concept and proving ground for startup businesses, diverse pop-up retail, installments by local artists, and signature events.

With more than \$3.5 million in local, state and federal assistance — the site is getting completely reconstructed to support this concept. However, to fulfill the community vision and maximize the potential for this space, this project needs private sector support.