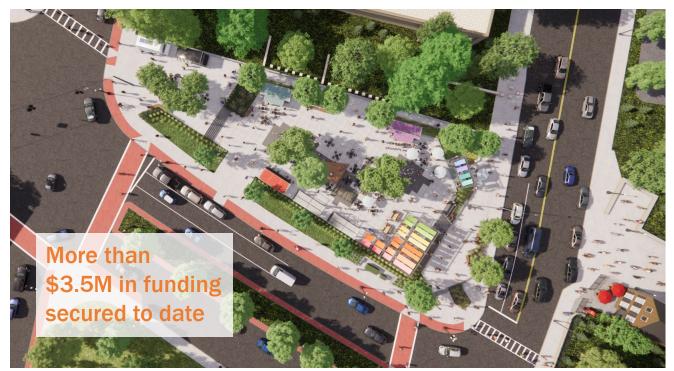

With more than \$3.5 million in local, state and federal assistance — the site is getting completely reconstructed to support this concept. However, to fulfill the community vision and maximize the potential for this space, this project needs private sector support.