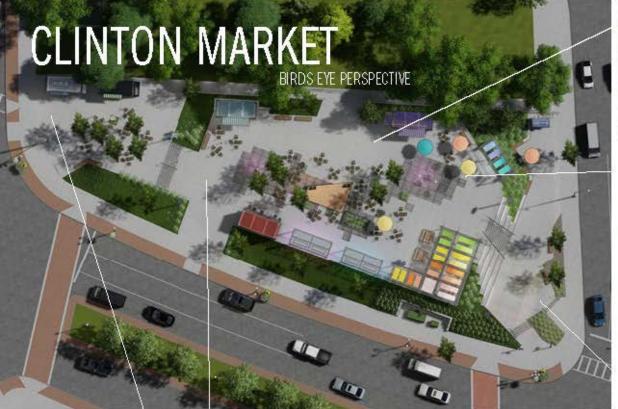

#### Make Your Mark, Help Build and Activate Clinton Market

Construction has started which will transform 11 Clinton Avenue in Downtown Albany into a more vibrant, welcoming and redesigned park to support the Clinton Market Collective — a new market concept and proving ground for startup businesses, diverse pop-up retail, installments by local artists, and signature events.

With more than \$3.5 million in local, state and federal assistance — the site is getting completely reconstructed to support this concept. However, to fulfill the community vision and maximize the potential for this space, this project needs private sector support.