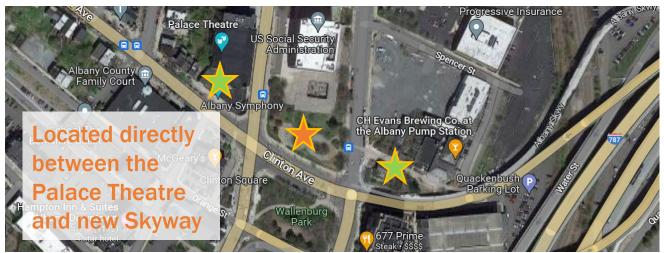

#### Make Your Mark, Help Build and Activate Clinton Market

Construction has started which will transform 11 Clinton Avenue in Downtown Albany into a more vibrant, welcoming and redesigned park to support the Clinton Market Collective — a new market concept and proving ground for startup businesses, diverse pop-up retail, installments by local artists, and signature events.

#### Median Household Income

- \$52,583 City of Albany
- \$73,810 Albany County
- \$78,272 Albany-Schenectady-Troy MSA

Located directly across North Pearl Street from the Clinton Market Collective, the 2,800-seat historic Palace Theatre has a significant economic footprint with **over \$3.5 million in ticket sales and 180,000 patrons annually** (reported by the Palace in 2019).