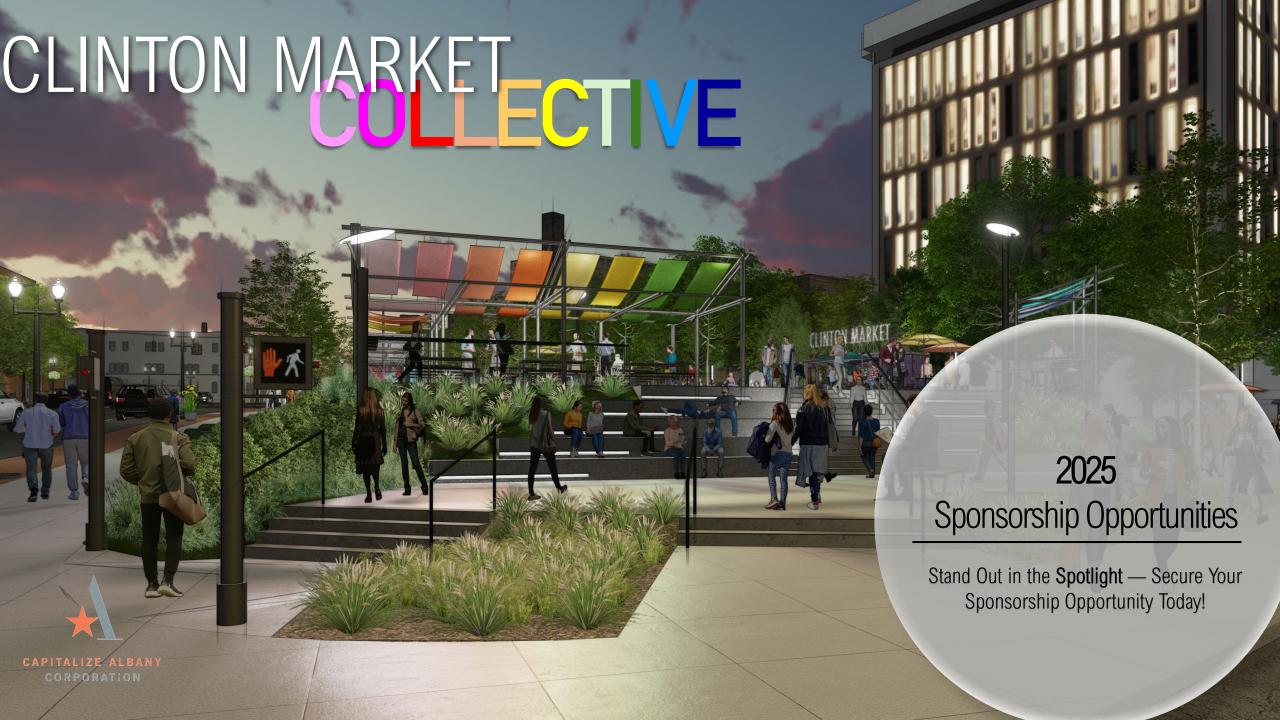

#### Make Your Mark, Help Build and Activate Clinton Market

Construction has started which will transform 11 Clinton Avenue in Downtown Albany into a more vibrant, welcoming and redesigned park to support the Clinton Market Collective — a new market concept and proving ground for startup businesses, diverse pop-up retail, installments by local artists, and signature events.

With more than \$3.5 million in local, state and federal assistance — the site is getting completely reconstructed to support this concept. However, to fulfill the community vision and maximize the potential for this space, this project needs private sector support.

#### Signature Amenities Need Sponsors to Transform and Activate Clinton Market

Positive Association with a High-Visibility Community Asset: More personal than just a social media post! This prime location sees thousands of visitors entering the Capital City each day and will be a destination for the community.

We need your help to bring Clinton Market to life. We need Regional champions that believe in the potential of this concept, corporate leaders, entrepreneurs and local businesses.

We invite you to read further and contact Capitalize Albany about the many opportunities Clinton Market Collective has available for sponsorship. These opportunities include: